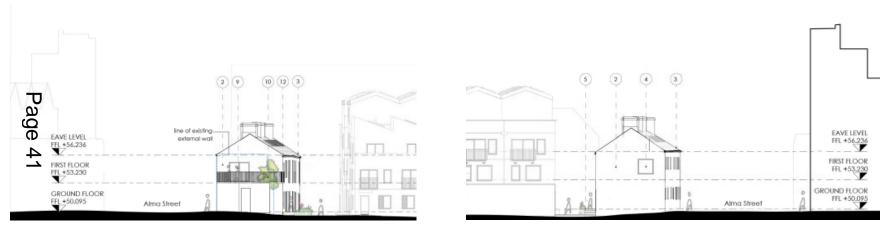

## Proposed West Elevation

## Proposed East Elevation





## 20/02550/FUL

- Full planning application for enabling works comprising access, clearance and remediation, reprofiling, drainage, flood mitigation, landscaping and associated works
- Land Part Of Outokumpu Site, Fife Street And Blackburn Road
- And Storage Land At Grange Mill Lane, Sheffield, S9
- Applicant: Junction 34 Limited
- Recommendation: Grant Conditionally



Fife Street And Blackburn Road And Storage Land At Grange Mill Lane, S9

Page 45





Fife Street And Blackburn Road Planning Service And Storage Land At Grange Mill Lane, S9 © Crown copyright and database rights 2022 Ordnance Survey 100018816.





## Page 48



Page 49