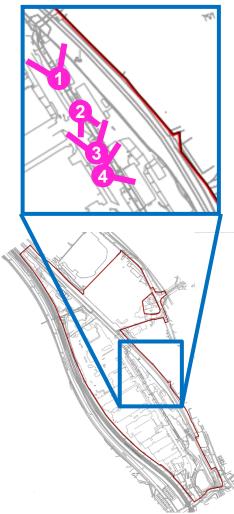

## 20/02550/FUL

- Full planning application for enabling works comprising access, clearance and remediation, reprofiling, drainage, flood mitigation, landscaping and associated works
- Land Part Of Outokumpu Site, Fife Street And Blackburn Road
- And Storage Land At Grange Mill Lane, Sheffield, S9
- Applicant: Junction 34 Limited
- Recommendation: Grant Conditionally

Fife Street And Blackburn Road And Storage Land At Grange Mill Lane, S9

Page 45

Fife Street And Blackburn Road Planning Service And Storage Land At Grange Mill Lane, S9 © Crown copyright and database rights 2022 Ordnance Survey 100018816.