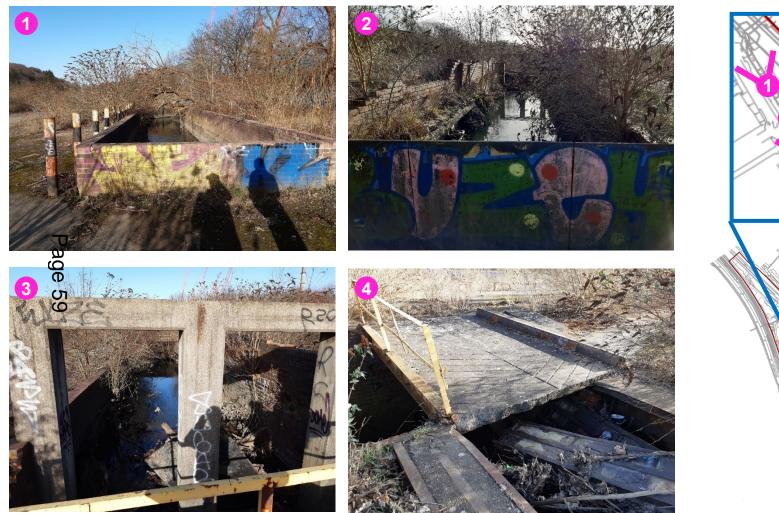

## 20/02550/FUL

- Full planning application for enabling works comprising access, clearance and remediation, reprofiling, drainage, flood mitigation, landscaping and associated works
- Land Part Of Outokumpu Site, Fife Street And Blackburn Road
- And Storage Land At Grange Mill Lane, Sheffield, S9
- Applicant: Junction 34 Limited
- Recommendation: Grant Conditionally

Fife Street And Blackburn Road And Storage Land At Grange Mill Lane, S9

Page 45

Fife Street And Blackburn Road Planning Service And Storage Land At Grange Mill Lane, S9 © Crown copyright and database rights 2022 Ordnance Survey 100018816.