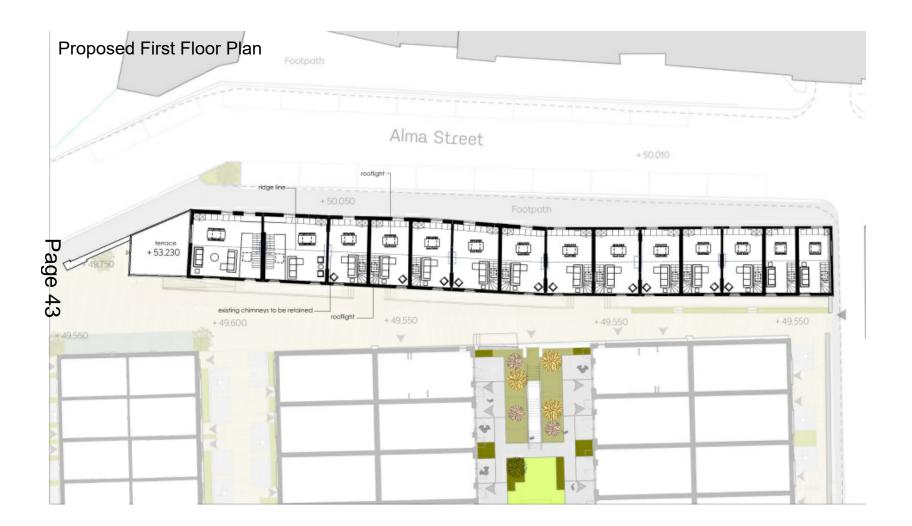

## Proposed West Elevation

## Proposed East Elevation





## 20/02550/FUL

- Full planning application for enabling works comprising access, clearance and remediation, reprofiling, drainage, flood mitigation, landscaping and associated works
- Land Part Of Outokumpu Site, Fife Street And Blackburn Road
- And Storage Land At Grange Mill Lane, Sheffield, S9
- Applicant: Junction 34 Limited
- Recommendation: Grant Conditionally



Fife Street And Blackburn Road And Storage Land At Grange Mill Lane, S9

Page 45





Fife Street And Blackburn Road Planning Service And Storage Land At Grange Mill Lane, S9 © Crown copyright and database rights 2022 Ordnance Survey 100018816.





## Page 48



Page 49