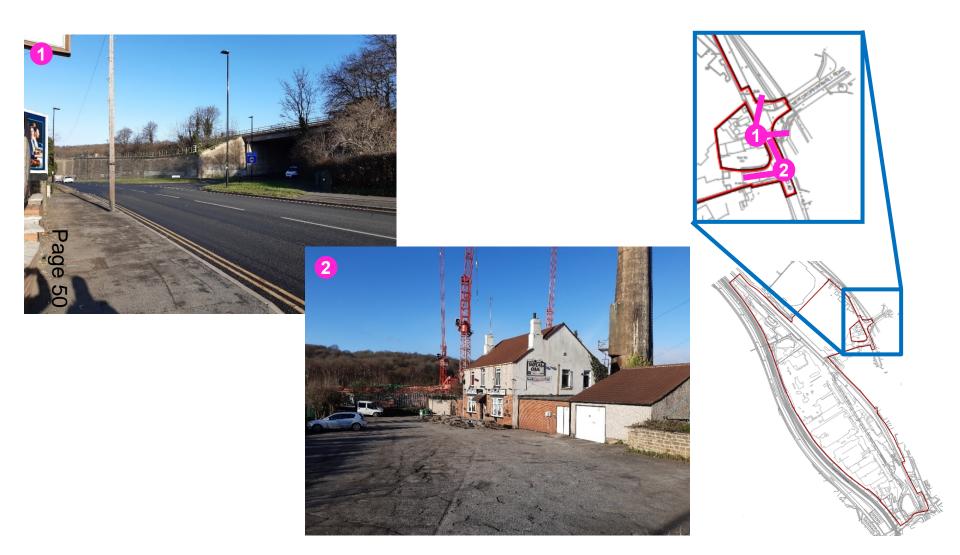

## Proposed West Elevation

## Proposed East Elevation





## 20/02550/FUL

- Full planning application for enabling works comprising access, clearance and remediation, reprofiling, drainage, flood mitigation, landscaping and associated works
- Land Part Of Outokumpu Site, Fife Street And Blackburn Road
- And Storage Land At Grange Mill Lane, Sheffield, S9
- Applicant: Junction 34 Limited
- Recommendation: Grant Conditionally



Fife Street And Blackburn Road And Storage Land At Grange Mill Lane, S9

Page 45





Fife Street And Blackburn Road Planning Service And Storage Land At Grange Mill Lane, S9 © Crown copyright and database rights 2022 Ordnance Survey 100018816.





## Page 48



Page 49