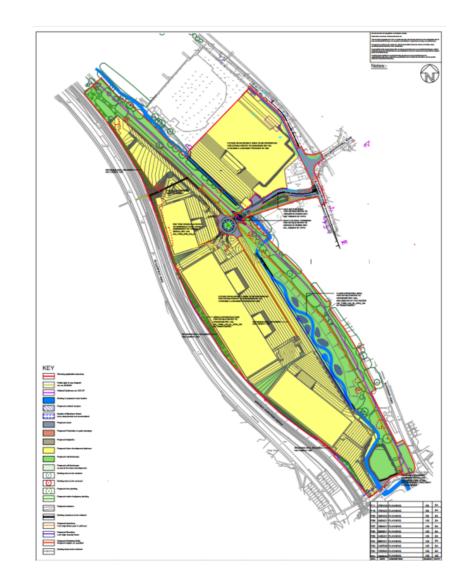

## 20/02550/FUL

- Full planning application for enabling works comprising access, clearance and remediation, reprofiling, drainage, flood mitigation, landscaping and associated works
- Land Part Of Outokumpu Site, Fife Street And Blackburn Road
- And Storage Land At Grange Mill Lane, Sheffield, S9
- Applicant: Junction 34 Limited
- Recommendation: Grant Conditionally