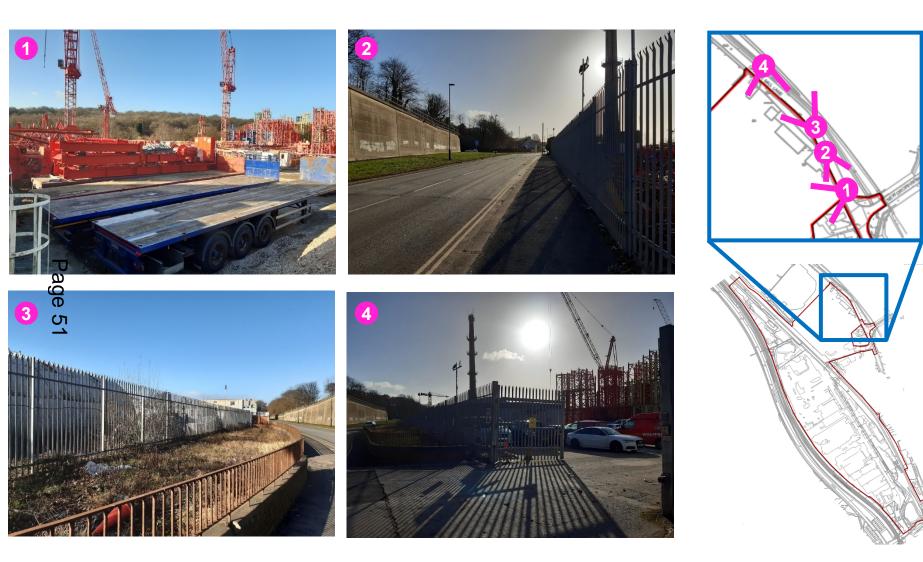

## 20/02550/FUL

- Full planning application for enabling works comprising access, clearance and remediation, reprofiling, drainage, flood mitigation, landscaping and associated works
- Land Part Of Outokumpu Site, Fife Street And Blackburn Road
- And Storage Land At Grange Mill Lane, Sheffield, S9
- Applicant: Junction 34 Limited
- Recommendation: Grant Conditionally

Fife Street And Blackburn Road And Storage Land At Grange Mill Lane, S9

Page 45

Fife Street And Blackburn Road Planning Service And Storage Land At Grange Mill Lane, S9 © Crown copyright and database rights 2022 Ordnance Survey 100018816.