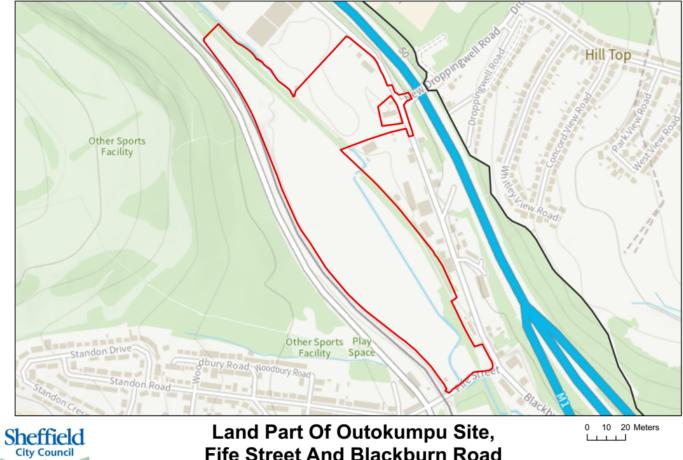

## 20/02550/FUL

- Full planning application for enabling works comprising access, clearance and remediation, reprofiling, drainage, flood mitigation, landscaping and associated works
- Land Part Of Outokumpu Site, Fife Street And Blackburn Road
- And Storage Land At Grange Mill Lane, Sheffield, S9
- Applicant: Junction 34 Limited
- Recommendation: Grant Conditionally

Fife Street And Blackburn Road And Storage Land At Grange Mill Lane, S9

Page 45

Fife Street And Blackburn Road Planning Service And Storage Land At Grange Mill Lane, S9 © Crown copyright and database rights 2022 Ordnance Survey 100018816.