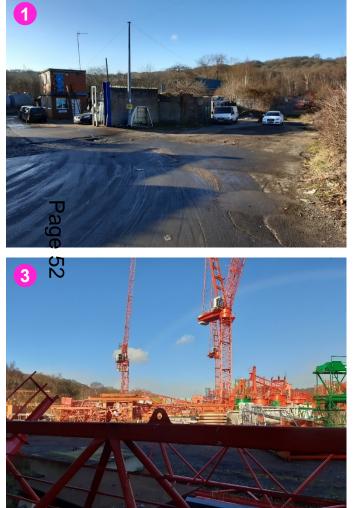

## 20/02550/FUL

- Full planning application for enabling works comprising access, clearance and remediation, reprofiling, drainage, flood mitigation, landscaping and associated works
- Land Part Of Outokumpu Site, Fife Street And Blackburn Road
- And Storage Land At Grange Mill Lane, Sheffield, S9
- Applicant: Junction 34 Limited
- Recommendation: Grant Conditionally

Fife Street And Blackburn Road And Storage Land At Grange Mill Lane, S9

Page 45

Fife Street And Blackburn Road Planning Service And Storage Land At Grange Mill Lane, S9 © Crown copyright and database rights 2022 Ordnance Survey 100018816.