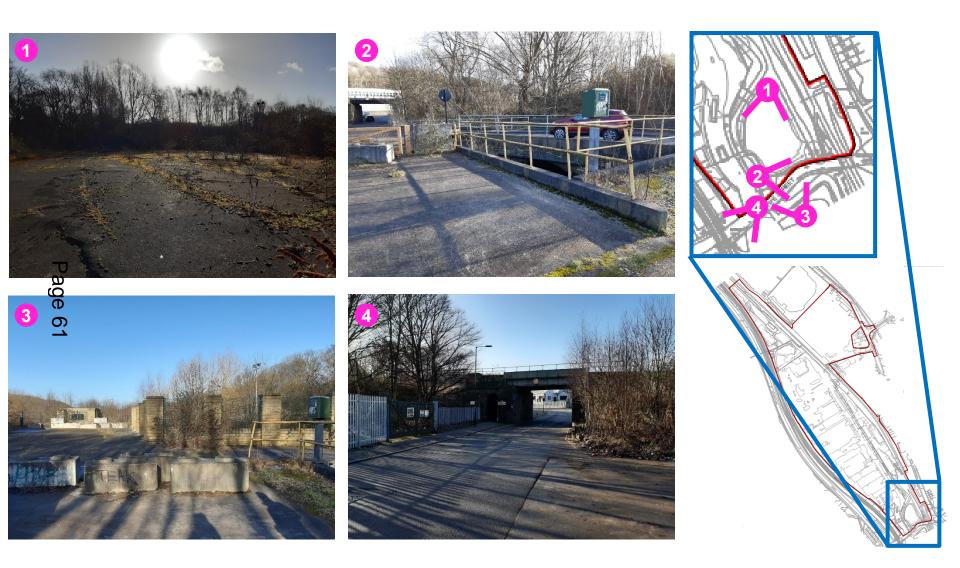

## 20/02550/FUL

- Full planning application for enabling works comprising access, clearance and remediation, reprofiling, drainage, flood mitigation, landscaping and associated works
- Land Part Of Outokumpu Site, Fife Street And Blackburn Road
- And Storage Land At Grange Mill Lane, Sheffield, S9
- Applicant: Junction 34 Limited
- Recommendation: Grant Conditionally

Fife Street And Blackburn Road And Storage Land At Grange Mill Lane, S9

Page 45

Fife Street And Blackburn Road Planning Service And Storage Land At Grange Mill Lane, S9 © Crown copyright and database rights 2022 Ordnance Survey 100018816.