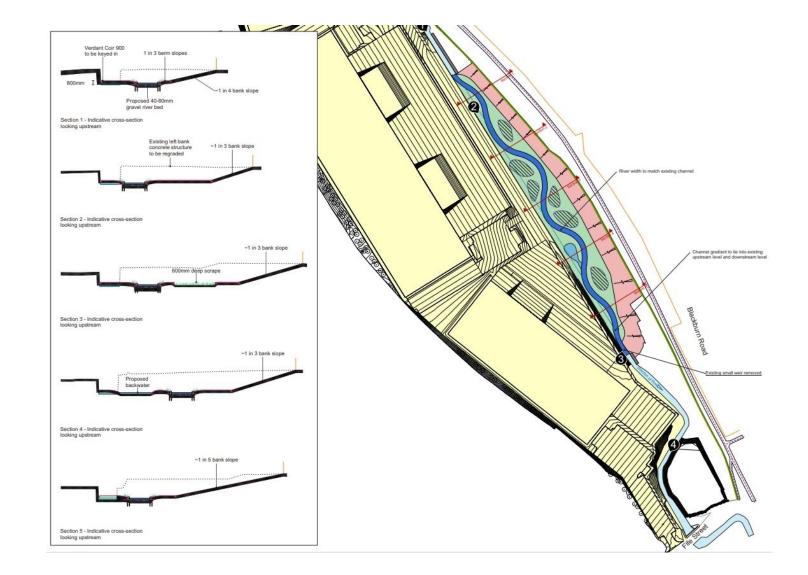

## 20/02550/FUL

- Full planning application for enabling works comprising access, clearance and remediation, reprofiling, drainage, flood mitigation, landscaping and associated works
- Land Part Of Outokumpu Site, Fife Street And Blackburn Road
- And Storage Land At Grange Mill Lane, Sheffield, S9
- Applicant: Junction 34 Limited
- Recommendation: Grant Conditionally