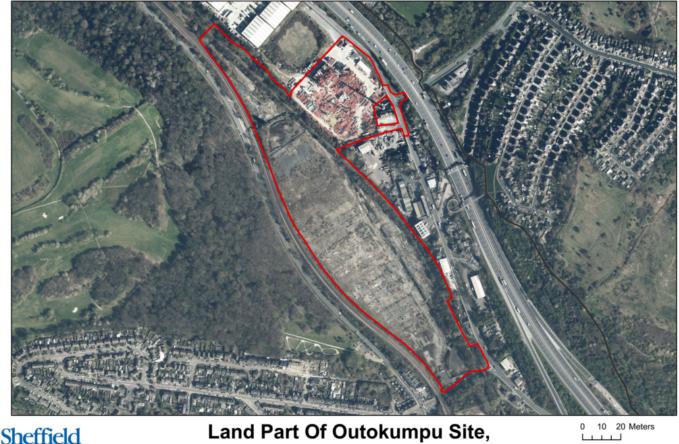

## 20/02550/FUL

- Full planning application for enabling works comprising access, clearance and remediation, reprofiling, drainage, flood mitigation, landscaping and associated works
- Land Part Of Outokumpu Site, Fife Street And Blackburn Road
- And Storage Land At Grange Mill Lane, Sheffield, S9
- Applicant: Junction 34 Limited
- Recommendation: Grant Conditionally

Fife Street And Blackburn Road And Storage Land At Grange Mill Lane, S9

Page 45

Fife Street And Blackburn Road Planning Service And Storage Land At Grange Mill Lane, S9 © Crown copyright and database rights 2022 Ordnance Survey 100018816.