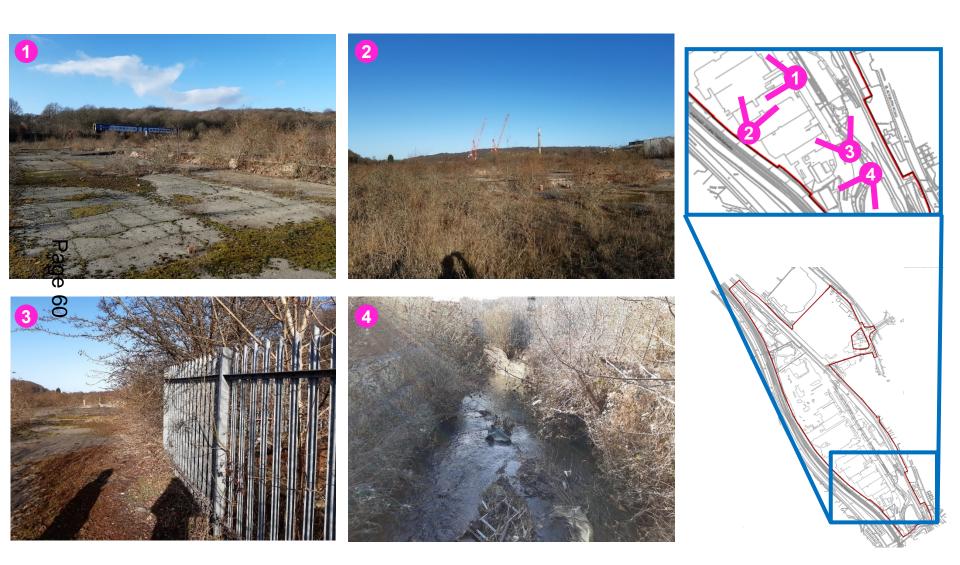

## 20/02550/FUL

- Full planning application for enabling works comprising access, clearance and remediation, reprofiling, drainage, flood mitigation, landscaping and associated works
- Land Part Of Outokumpu Site, Fife Street And Blackburn Road
- And Storage Land At Grange Mill Lane, Sheffield, S9
- Applicant: Junction 34 Limited
- Recommendation: Grant Conditionally

Fife Street And Blackburn Road And Storage Land At Grange Mill Lane, S9

Page 45

Fife Street And Blackburn Road Planning Service And Storage Land At Grange Mill Lane, S9 © Crown copyright and database rights 2022 Ordnance Survey 100018816.