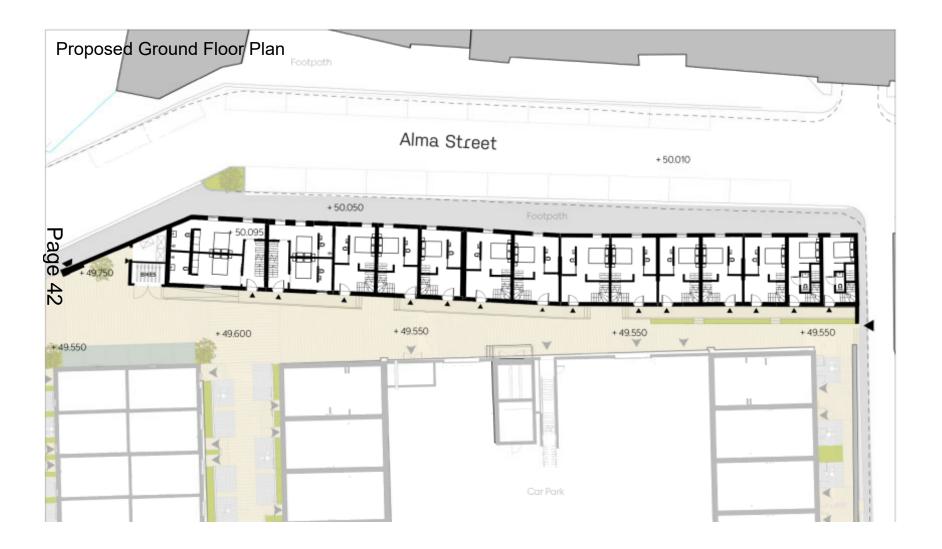

## Proposed West Elevation

## Proposed East Elevation





## 20/02550/FUL

- Full planning application for enabling works comprising access, clearance and remediation, reprofiling, drainage, flood mitigation, landscaping and associated works
- Land Part Of Outokumpu Site, Fife Street And Blackburn Road
- And Storage Land At Grange Mill Lane, Sheffield, S9
- Applicant: Junction 34 Limited
- Recommendation: Grant Conditionally



Fife Street And Blackburn Road And Storage Land At Grange Mill Lane, S9

Page 45





Fife Street And Blackburn Road Planning Service And Storage Land At Grange Mill Lane, S9 © Crown copyright and database rights 2022 Ordnance Survey 100018816.





## Page 48



Page 49