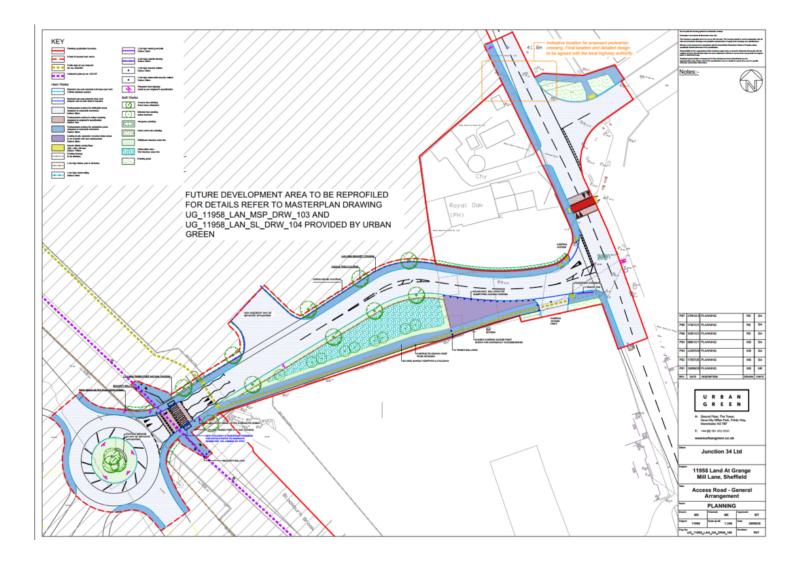

## 20/02550/FUL

- Full planning application for enabling works comprising access, clearance and remediation, reprofiling, drainage, flood mitigation, landscaping and associated works
- Land Part Of Outokumpu Site, Fife Street And Blackburn Road
- And Storage Land At Grange Mill Lane, Sheffield, S9
- Applicant: Junction 34 Limited
- Recommendation: Grant Conditionally